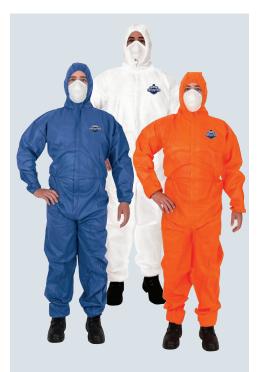

# SPP DISPOSABLE COVERALL

Frontier SPP coverall offers light duty economical protection against dirt, grime and other non-hazardous dry particles. Constructed with soft breathable 40gsm polypropylene, it promotes comfortable and breathable wear.

| CODE        | DESCRIPTION             | COLOUR | SIZE  | PACK QTY | CARTON QTY |
|-------------|-------------------------|--------|-------|----------|------------|
| FRCVRALPPBL | SPP Disposable Coverall | Blue   | M-3XL | 1        | 50         |
| FRCVRALPPOO | SPP Disposable Coverall | Orange | M-3XL | 1        | 50         |
| FRCVRALPPWW | SPP Disposable Coverall | White  | M-3XL | 1        | 50         |